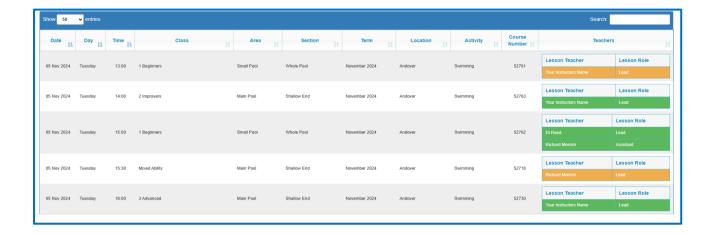

### **Lesson Overview**

- Upcoming Lessons: This page clearly lists all scheduled lessons. This includes the date and time giving instructors a snapshot of their upcoming schedule.
- Cover Lessons: Quickly identify any cover lessons where the teacher viewing the timetable is not the primary instructor but has been assigned to cover the lesson.

#### **Teachers Timetable**

The lessons highlighted in Amber show where there has been a change to the instructor for that lesson only.

The instructor and the administrator can view the **All Lessons** or **Cover Lessons** by pressing the below button.