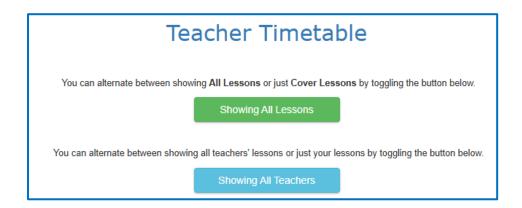

# **Filter Options**

- **All Lessons**: This filter option displays all scheduled lessons for the teacher, regardless of their role.
- **Cover Lessons Only**: This filter refines the view to display only cover lessons, helping teachers easily identify when they're covering for another instructor. This makes planning and preparation more focused and efficient.

#### **Teachers Timetable**

The lessons highlighted in Amber show where there has been a change to the instructor for that lesson only.

The instructor and the administrator can view the **All Lessons** or **Cover Lessons** by pressing the below button.

If you're logged into **SwimSoft** as an **Administrator** and you also teach, you'll have an additional option to toggle between your own lessons and the lessons of all teachers.